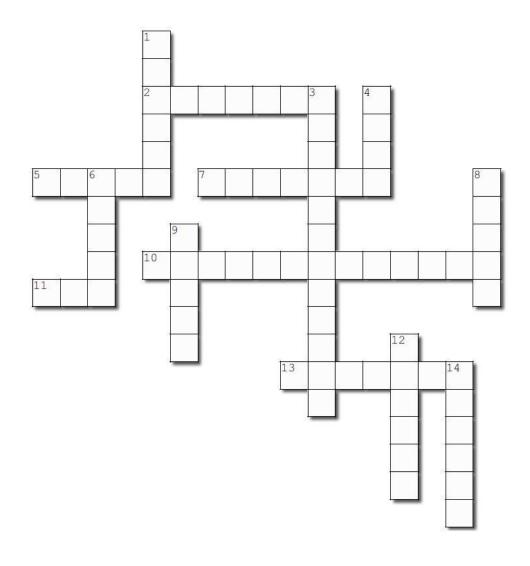

## Feelings Crossword

Answer the clues below to complete the crossword.

## Across

2. You might feel this way on Christmas morning

**5.** If you're \_\_\_\_\_ and you know it clap your hands

**7.** If you don't want to share your feelings you might feel...

**10.** There are two groups of feelings: Comfortable and \_\_\_\_\_

11. The opposite of feeling happy is feeling \_\_\_\_\_

**13.** If you want something that someone else has you might feel...

## Down

**1.** If you had 20 biscuits and ate them all yourself you might be feeling...

3. You might feel this way if a trip was cancelled

4. If you really like someone you \_\_\_\_\_ them

**6.** You might feel this way if you tried really hard and won a prize

8. If you stay up too late you will feel \_\_\_\_\_ the next day

9. You feel this way when you lose your temper

**12.** If you're on your own but feel uncomfortable about this you feel....

14. You try to make people feel this way at Halloween